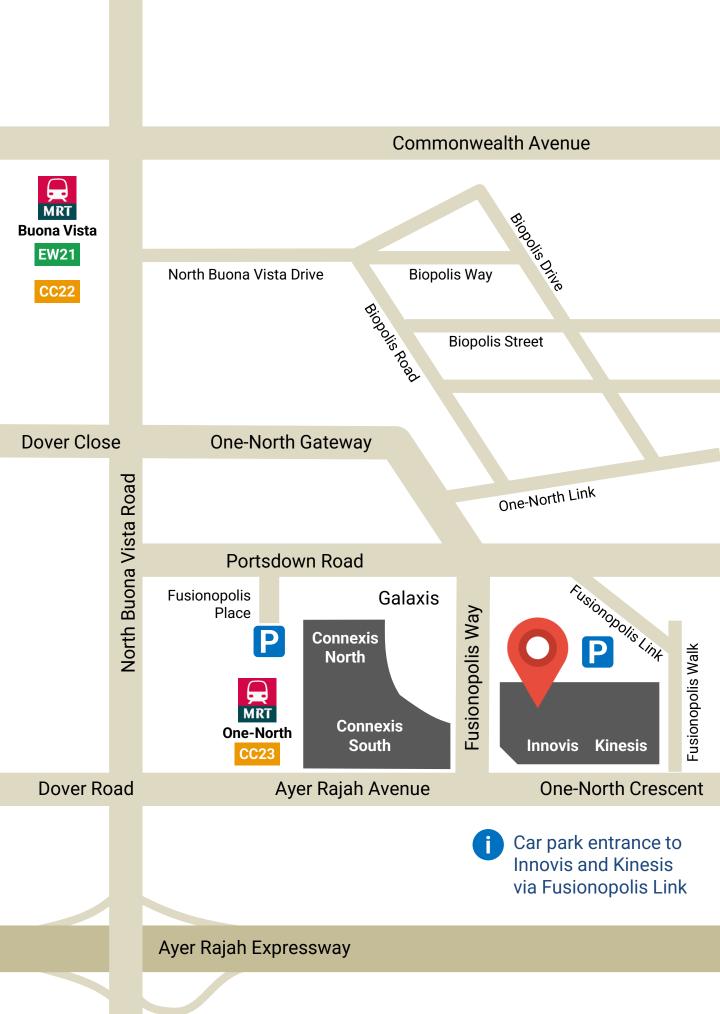

# **Getting to Innovis Building**

Address: 2, Fusionopolis Way, Innovis Tower, Singapore 138634

#### **Driving directions to Innovis**

- Coming by AYE, take exit 8 towards North Buona Vista Road
- Turn right onto South Buona Vista Road
- Continue onto Buona Vista Flyover
- · Continue onto North Buona Vista Road
- Turn right onto Ayer Rajah Avenue
- Continue onto One-North Crescent
- Innovis will be on the left

## Taxi / Drop-off / Pick up at Innovis

Innovis' driveway along One-North Crescent

#### **Parking**

- On One-North Crescent, turn left at the junction, Fusionopolis Walk
- Turn left to Fusionopolis Link
- · Look out for Carpark Entry on the left

### By Mass Rapid Transit (MRT) service

- Nearest station: CC23 One-North Station
- Walk towards Exit A (Ayer Rajah Avenue)
- Take the escalator up to Ayer Rajah Avenue
- Turn left and walk towards cross junction
- Continue onto Innovis (located next to the cross junction)