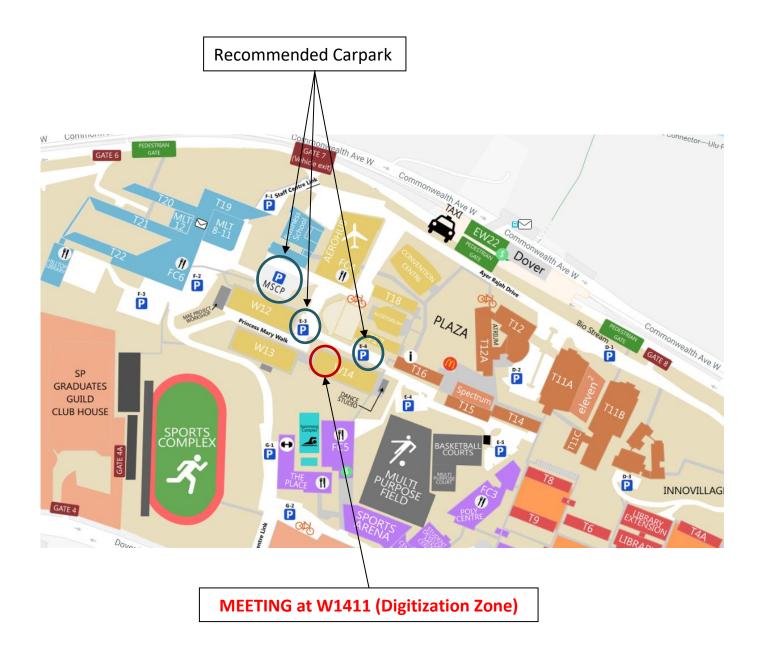

## Annex A – Location Map

|                       | Continue along road to recommended carpark                                                         |
|-----------------------|----------------------------------------------------------------------------------------------------|
| MSCP E3 E4            | Recommended carpark <ol> <li>Multi-storey carpark</li> <li>E3 &amp;</li> <li>E4 carpark</li> </ol> |
| MSCP MEETING at W1411 | Meeting Location (W1411)                                                                           |