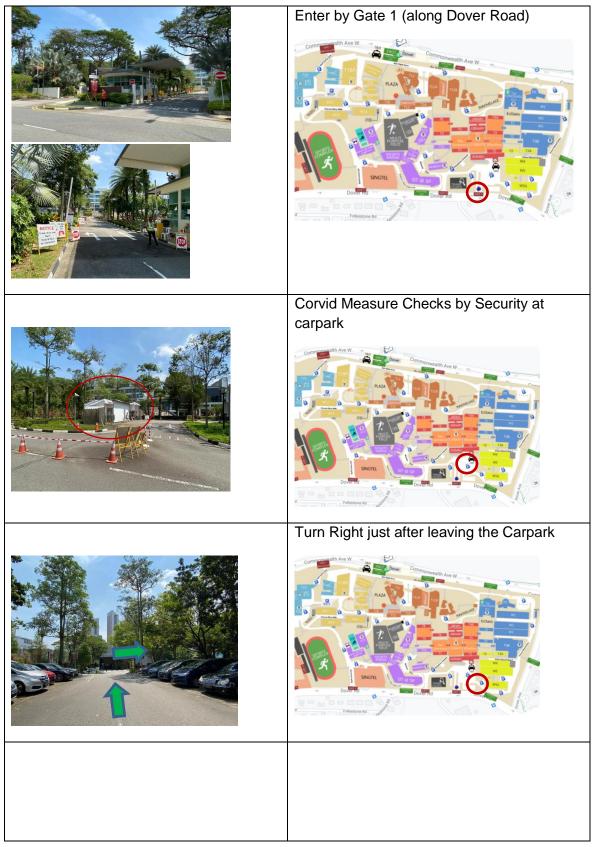

## Getting to Singapore Polytechnic Digitization Zone (W1411) by Car

| Continue along the road                                                                                                                                                                                                                                                                                                                                                                                                                                                                                                                                                                                                                                                                                                                                                                                                                                                                                                                                                                                                                                                                                                                                                                                                                                                                                                                                                                                                                                                                                                                                                                                                                                                                                                                                                                                                                                                                                                                                                                                                                                                                                                                                                                                                                                                                                                                  |
|------------------------------------------------------------------------------------------------------------------------------------------------------------------------------------------------------------------------------------------------------------------------------------------------------------------------------------------------------------------------------------------------------------------------------------------------------------------------------------------------------------------------------------------------------------------------------------------------------------------------------------------------------------------------------------------------------------------------------------------------------------------------------------------------------------------------------------------------------------------------------------------------------------------------------------------------------------------------------------------------------------------------------------------------------------------------------------------------------------------------------------------------------------------------------------------------------------------------------------------------------------------------------------------------------------------------------------------------------------------------------------------------------------------------------------------------------------------------------------------------------------------------------------------------------------------------------------------------------------------------------------------------------------------------------------------------------------------------------------------------------------------------------------------------------------------------------------------------------------------------------------------------------------------------------------------------------------------------------------------------------------------------------------------------------------------------------------------------------------------------------------------------------------------------------------------------------------------------------------------------------------------------------------------------------------------------------------------|
| Contraction Are My<br>RAAD BOOM TO THE CONTRACTION ARE MY<br>CONTRACTION ARE MY<br>CONTRACTIONARE MY<br>CONTRACTION ARE MY<br>CONTRACTIN |
| Continue along the road                                                                                                                                                                                                                                                                                                                                                                                                                                                                                                                                                                                                                                                                                                                                                                                                                                                                                                                                                                                                                                                                                                                                                                                                                                                                                                                                                                                                                                                                                                                                                                                                                                                                                                                                                                                                                                                                                                                                                                                                                                                                                                                                                                                                                                                                                                                  |
| Reaching the Convention Centre on the left<br>and Dover MRT station on the right,<br>continue forward and ready for left turn.                                                                                                                                                                                                                                                                                                                                                                                                                                                                                                                                                                                                                                                                                                                                                                                                                                                                                                                                                                                                                                                                                                                                                                                                                                                                                                                                                                                                                                                                                                                                                                                                                                                                                                                                                                                                                                                                                                                                                                                                                                                                                                                                                                                                           |
| Left turn at junction                                                                                                                                                                                                                                                                                                                                                                                                                                                                                                                                                                                                                                                                                                                                                                                                                                                                                                                                                                                                                                                                                                                                                                                                                                                                                                                                                                                                                                                                                                                                                                                                                                                                                                                                                                                                                                                                                                                                                                                                                                                                                                                                                                                                                                                                                                                    |